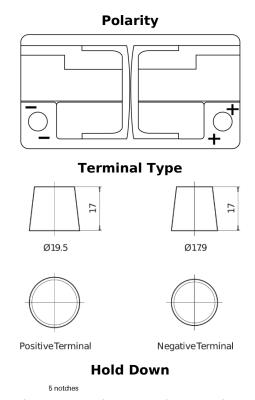

## **EFB TL752**

| Part number                    | TL752         |
|--------------------------------|---------------|
| Technology                     | EFB           |
| EAN/GTIN                       | 3661024056540 |
| Voltage                        | 12 V          |
| Capacity                       | 75.0 Ah       |
| CCA                            | 730 A         |
| Length                         | 315 mm        |
| Width                          | 175 mm        |
| Height                         | 175 mm        |
| Box size                       | LB4           |
| Polarity                       | ETN 0         |
| Terminal Type                  | EN taper post |
| Hold Down                      | B13           |
| Weights (subject of variation) | 18.60 kg      |