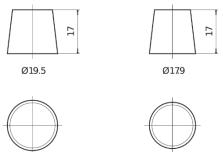

## **EFB TL754**

| Part number                    | TL754         |
|--------------------------------|---------------|
| Technology                     | EFB           |
| EAN/GTIN                       | 3661024057479 |
| Voltage                        | 12 V          |
| Capacity                       | 75.0 Ah       |
| CCA                            | 750 A         |
| Length                         | 260 mm        |
| Width                          | 173 mm        |
| Height                         | 222 mm        |
| Box size                       | D26           |
| Polarity                       | ETN 0         |
| Terminal Type                  | EN taper post |
| Hold Down                      | В0            |
| Weights (subject of variation) | 19.00 kg      |

## Polarity Terminal Type

NegativeTerminal

PositiveTerminal

Design, features and specifications are subject to change without notice. We disclaim any representation or warranty, express or implied, concerning the data or recommendations, and in no event shall be liable for any loss or damage claimed to have arisen as a result. Some products may not be available in your local market.