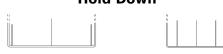

## **EFB TL754**

| Part number                    | TL754         |
|--------------------------------|---------------|
| Technology                     | EFB           |
| EAN/GTIN                       | 3661024057479 |
| Voltage                        | 12 V          |
| Capacity                       | 75.0 Ah       |
| CCA                            | 750 A         |
| Length                         | 260 mm        |
| Width                          | 173 mm        |
| Height                         | 222 mm        |
| Box size                       | D26           |
| Polarity                       | ETN 0         |
| Terminal Type                  | EN taper post |
| Hold Down                      | В0            |
| Weights (subject of variation) | 19.00 kg      |