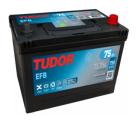

## **EFB TL754**

| Part number                    | TL754         |
|--------------------------------|---------------|
| Technology                     | EFB           |
| EAN/GTIN                       | 3661024057479 |
| Voltage                        | 12 V          |
| Capacity                       | 75.0 Ah       |
| CCA                            | 750 A         |
| Length                         | 260 mm        |
| Width                          | 173 mm        |
| Height                         | 222 mm        |
| Box size                       | D26           |
| Polarity                       | ETN 0         |
| Terminal Type                  | EN taper post |
| Hold Down                      | В0            |
| Weights (subject of variation) | 19.00 kg      |