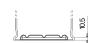

|
|--------------------------------|---------------|
| Technology                     | EFB           |
| EAN/GTIN                       | 3661024055703 |
| Voltage                        | 12 V          |
| Capacity                       | 80.0 Ah       |
| CCA                            | 800 A         |
| Length                         | 315 mm        |
| Width                          | 175 mm        |
| Height                         | 190 mm        |
| Box size                       | L04           |
| Polarity                       | ETN 0         |
| Terminal Type                  | EN taper post |
| Hold Down                      | B13           |
| Weights (subject of variation) | 22.10 kg      |

## Polarity Terminal Type Ø19.5 Ø179 PositiveTerminal

## **Hold Down**





Design, features and specifications are subject to change without notice. We disclaim any representation or warranty, express or implied, concerning the data or recommendations, and in no event shall be liable for any loss or damage claimed to have arisen as a result. Some products may not be available in your local market.