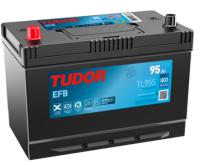

## Batteries for Cars

EFB TL955

| Part number         | TL955         | Polarity                         |   |
|---------------------|---------------|----------------------------------|---|
| Technology          | EFB           |                                  |   |
| EAN/GTIN            | 3661024056663 |                                  |   |
| Voltage             | 12 V          |                                  | ~ |
| Capacity            | 95.0 Ah       |                                  | ) |
| CCA                 | 800 A         |                                  |   |
| Length              | 306 mm        | Terminal Type                    |   |
| Width               | 173 mm        |                                  |   |
| Height              | 222 mm        |                                  | 1 |
| Box size            | D31           | Ø19.5 Ø179                       | _ |
| Polarity            | ETN 1         |                                  |   |
| Terminal Type       | EN taper post | $\square$                        |   |
| Hold Down           | Korean B1     |                                  |   |
| Weights (subject of | 21.80 kg      |                                  |   |
| variation)          |               | PositiveTerminal NegativeTermina | I |
|                     |               | Hold Down                        |   |