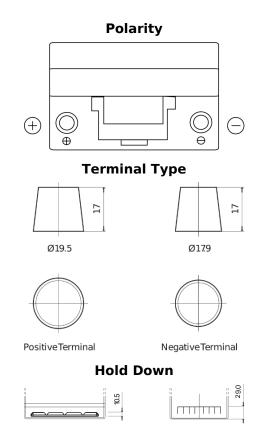

## **Dual TR350**

| Part number                    | TR350         |
|--------------------------------|---------------|
| Technology                     | Flooded       |
| EAN/GTIN                       | 3661024056007 |
| Voltage                        | 12 V          |
| Capacity                       | 80.0 Ah       |
| CCA                            | 510 A         |
| Watt hour                      | 350 Wh        |
| Length                         | 270 mm        |
| Width                          | 173 mm        |
| Height                         | 222 mm        |
| Box size                       | D26           |
| Polarity                       | ETN 1         |
| Terminal Type                  | EN taper post |
| Hold Down                      | Korean B1+B6  |
| Weights (subject of variation) | 17.40 kg      |