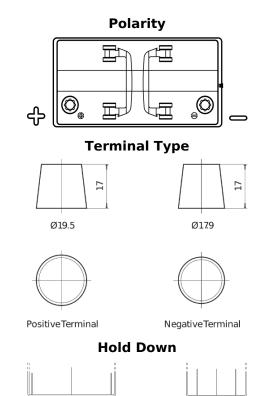

## **Dual TR600**

| Part number                    | TR600         |
|--------------------------------|---------------|
| Technology                     | Flooded       |
| EAN/GTIN                       | 3661024057691 |
| Voltage                        | 12 V          |
| Capacity                       | 120.0 Ah      |
| CCA                            | 800 A         |
| Length                         | 349 mm        |
| Width                          | 175 mm        |
| Height                         | 285 mm        |
| Box size                       | D03           |
| Polarity                       | ETN 1         |
| Terminal Type                  | EN taper post |
| Hold Down                      | В0            |
| Weights (subject of variation) | 31.40 kg      |