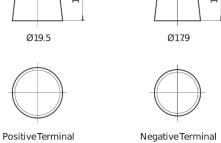

|
|--------------------------------|---------------|
| Technology                     | EFB           |
| EAN/GTIN                       | 3661024057592 |
| Voltage                        | 12 V          |
| Capacity                       | 70.0 Ah       |
| CCA                            | 760 A         |
| Watt hour                      | 600 Wh        |
| Length                         | 278 mm        |
| Width                          | 175 mm        |
| Height                         | 190 mm        |
| Box size                       | L03           |
| Polarity                       | ETN 0         |
| Terminal Type                  | EN taper post |
| Hold Down                      | B13           |
| Weights (subject of variation) | 19.30 kg      |

## Polarity Terminal Type



## **Hold Down**



Design, features and specifications are subject to change without notice. We disclaim any representation or warranty, express or implied, concerning the data or recommendations, and in no event shall be liable for any loss or damage claimed to have arisen as a result. Some products may not be available in your local market.