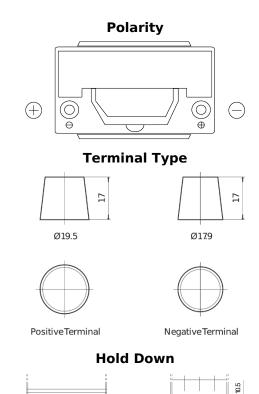

## **High-Tech TA954**

| Part number                    | TA954         |
|--------------------------------|---------------|
| Technology                     | Flooded       |
| EAN/GTIN                       | 3661024054188 |
| Voltage                        | 12 V          |
| Capacity                       | 95 Ah         |
| CCA                            | 800 A         |
| Length                         | 306 mm        |
| Width                          | 173 mm        |
| Height                         | 222 mm        |
| Box size                       | D31           |
| Polarity                       | ETN 0         |
| Terminal Type                  | EN taper post |
| Hold Down                      | Korean B1     |
| Weights (subject of variation) | 21.40 kg      |