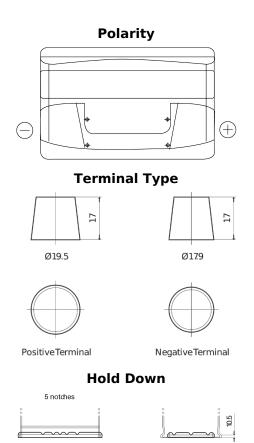

## Technica TB1000

| Part number                    | TB1000        |
|--------------------------------|---------------|
| Technology                     | Flooded       |
| EAN/GTIN                       | 3661024054713 |
| Voltage                        | 12 V          |
| Capacity                       | 100 Ah        |
| CCA                            | 720 A         |
| Length                         | 315 mm        |
| Width                          | 175 mm        |
| Height                         | 205 mm        |
| Box size                       | LH4           |
| Polarity                       | ETN 0         |
| Terminal Type                  | EN taper post |
| Hold Down                      | B13           |
| Weights (subject of variation) | 21.90 kg      |
|                                |               |