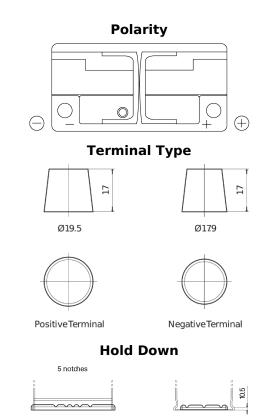

## **Technica TB1100**

| Part number                    | TB1100        |
|--------------------------------|---------------|
|                                | Flooded       |
| Technology                     | riodaed       |
| EAN/GTIN                       | 3661024056236 |
| Voltage                        | 12 V          |
| Capacity                       | 110 Ah        |
| CCA                            | 850 A         |
| Length                         | 392 mm        |
| Width                          | 175 mm        |
| Height                         | 190 mm        |
| Box size                       | L06           |
| Polarity                       | ETN 0         |
| Terminal Type                  | EN taper post |
| Hold Down                      | B13           |
| Weights (subject of variation) | 26.30 kg      |