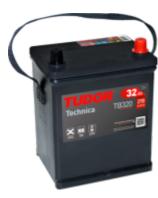

## **Technica TB320**

| Part number                    | TB320         |
|--------------------------------|---------------|
| Technology                     | Flooded       |
| EAN/GTIN                       | 3661024054478 |
| Voltage                        | 12 V          |
| Capacity                       | 32 Ah         |
| CCA                            | 270 A         |
| Length                         | 178 mm        |
| Width                          | 135 mm        |
| Height                         | 225 mm        |
| Box size                       | E01           |
| Polarity                       | ETN 0         |
| Terminal Type                  | EN taper post |
| Hold Down                      | B1            |
| Weights (subject of variation) | 9.60 kg       |