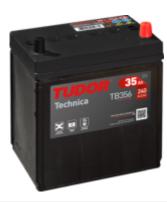

## **Technica TB356**

| Part number                    | TB356          |
|--------------------------------|----------------|
| Technology                     | Flooded        |
| EAN/GTIN                       | 3661024054331  |
| Voltage                        | 12 V           |
| Capacity                       | 35 Ah          |
| CCA                            | 240 A          |
| Length                         | 187 mm         |
| Width                          | 127 mm         |
| Height                         | 220 mm         |
| Box size                       | B19            |
| Polarity                       | ETN 0          |
| Terminal Type                  | JIS taper post |
| Hold Down                      | В0             |
| Weights (subject of variation) | 8.90 kg        |