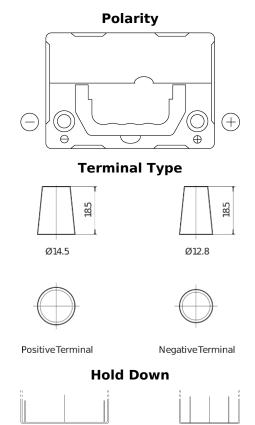

## **Technica TB356**

| Part number                    | TB356          |
|--------------------------------|----------------|
| Technology                     | Flooded        |
| EAN/GTIN                       | 3661024054331  |
| Voltage                        | 12 V           |
| Capacity                       | 35 Ah          |
| CCA                            | 240 A          |
| Length                         | 187 mm         |
| Width                          | 127 mm         |
| Height                         | 220 mm         |
| Box size                       | B19            |
| Polarity                       | ETN 0          |
| Terminal Type                  | JIS taper post |
| Hold Down                      | В0             |
| Weights (subject of variation) | 8.90 kg        |