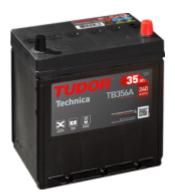

## Technica TB356A

~ •

| Part number                    | TB356A         |
|--------------------------------|----------------|
| Technology                     | Flooded        |
| EAN/GTIN                       | 3661024054881  |
| Voltage                        | 12 V           |
| Capacity                       | 35 Ah          |
| CCA                            | 240 A          |
| Length                         | 187 mm         |
| Width                          | 127 mm         |
| Height                         | 220 mm         |
| Box size                       | B19            |
| Polarity                       | ETN 0          |
| Terminal Type                  | JIS taper post |
| Hold Down                      | Korean B1 Long |
| Weights (subject of variation) | 8.90 kg        |
| •                              |                |