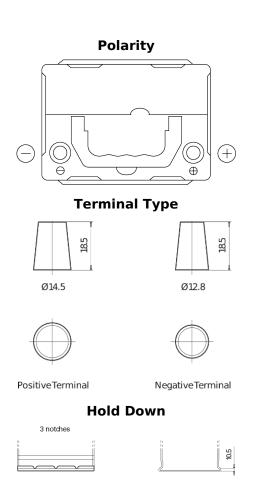

## Technica TB356A

~ •

| Part number                    | TB356A         |
|--------------------------------|----------------|
| Technology                     | Flooded        |
| EAN/GTIN                       | 3661024054881  |
| Voltage                        | 12 V           |
| Capacity                       | 35 Ah          |
| CCA                            | 240 A          |
| Length                         | 187 mm         |
| Width                          | 127 mm         |
| Height                         | 220 mm         |
| Box size                       | B19            |
| Polarity                       | ETN 0          |
| Terminal Type                  | JIS taper post |
| Hold Down                      | Korean B1 Long |
| Weights (subject of variation) | 8.90 kg        |
| •                              |                |