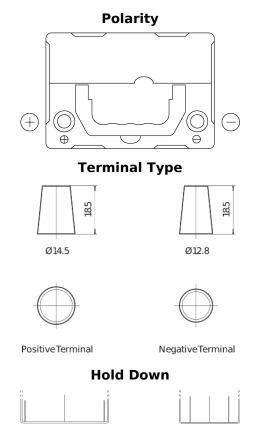

## **Technica TB357**

| Part number                    | TB357          |
|--------------------------------|----------------|
| Technology                     | Flooded        |
| EAN/GTIN                       | 3661024054348  |
| Voltage                        | 12 V           |
| Capacity                       | 35 Ah          |
| CCA                            | 240 A          |
| Length                         | 187 mm         |
| Width                          | 127 mm         |
| Height                         | 220 mm         |
| Box size                       | B19            |
| Polarity                       | ETN 1          |
| Terminal Type                  | JIS taper post |
| Hold Down                      | В0             |
| Weights (subject of variation) | 8.90 kg        |