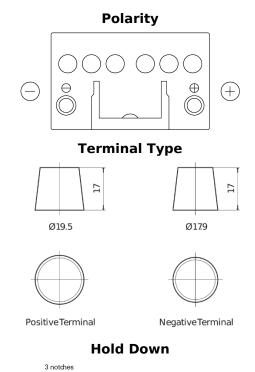

## **Technica TB450**

| Part number                    | TB450         |
|--------------------------------|---------------|
| Technology                     | Flooded       |
| EAN/GTIN                       | 3661024054492 |
| Voltage                        | 12 V          |
| Capacity                       | 45 Ah         |
| CCA                            | 330 A         |
| Length                         | 220 mm        |
| Width                          | 135 mm        |
| Height                         | 225 mm        |
| Box size                       | E02           |
| Polarity                       | ETN 0         |
| Terminal Type                  | EN taper post |
| Hold Down                      | B1            |
| Weights (subject of variation) | 12.50 kg      |
|                                |               |