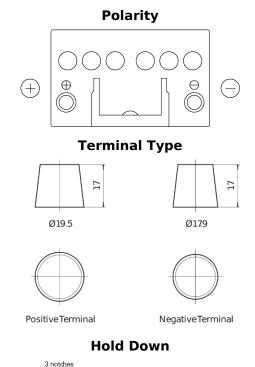

## **Technica TB451**

| Part number                    | TB451         |
|--------------------------------|---------------|
| Technology                     | Flooded       |
| EAN/GTIN                       | 3661024054485 |
| Voltage                        | 12 V          |
| Capacity                       | 45 Ah         |
| CCA                            | 330 A         |
| Length                         | 220 mm        |
| Width                          | 135 mm        |
| Height                         | 225 mm        |
| Box size                       | E02           |
| Polarity                       | ETN 1         |
| Terminal Type                  | EN taper post |
| Hold Down                      | B1            |
| Weights (subject of variation) | 12.50 kg      |