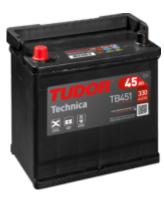

## **Technica TB451**

| Part number                    | TB451         |
|--------------------------------|---------------|
| Technology                     | Flooded       |
| EAN/GTIN                       | 3661024054485 |
| Voltage                        | 12 V          |
| Capacity                       | 45 Ah         |
| CCA                            | 330 A         |
| Length                         | 220 mm        |
| Width                          | 135 mm        |
| Height                         | 225 mm        |
| Box size                       | E02           |
| Polarity                       | ETN 1         |
| Terminal Type                  | EN taper post |
| Hold Down                      | B1            |
| Weights (subject of variation) | 12.50 kg      |