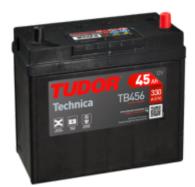

## **Technica TB456**

| Part number         | TB456          | Polarity                            |
|---------------------|----------------|-------------------------------------|
| Technology          | Flooded        |                                     |
| EAN/GTIN            | 3661024054355  |                                     |
| Voltage             | 12 V           |                                     |
| Capacity            | 45 Ah          |                                     |
| CCA                 | 330 A          |                                     |
| Length              | 237 mm         | Terminal Type                       |
| Width               | 127 mm         |                                     |
| Height              | 227 mm         | Ø14.5 Ø12.8                         |
| Box size            | B24            |                                     |
| Polarity            | ETN 0          | Ø14.5 Ø12.8                         |
| Terminal Type       | JIS taper post |                                     |
| Hold Down           | B0             |                                     |
| Weights (subject of | 11.40 kg       |                                     |
| variation)          |                | Positive Terminal Negative Terminal |
|                     |                | Hold Down                           |
|                     |                |                                     |