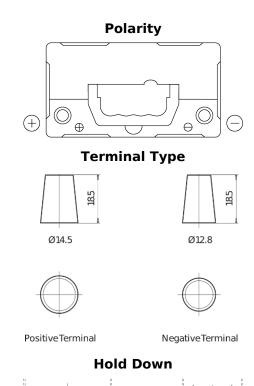

## **Technica TB457**

| Part number                    | TB457          |
|--------------------------------|----------------|
| Technology                     | Flooded        |
| EAN/GTIN                       | 3661024054362  |
| Voltage                        | 12 V           |
| Capacity                       | 45 Ah          |
| CCA                            | 330 A          |
| Length                         | 237 mm         |
| Width                          | 127 mm         |
| Height                         | 227 mm         |
| Box size                       | B24            |
| Polarity                       | ETN 1          |
| Terminal Type                  | JIS taper post |
| Hold Down                      | В0             |
| Weights (subject of variation) | 11.40 kg       |