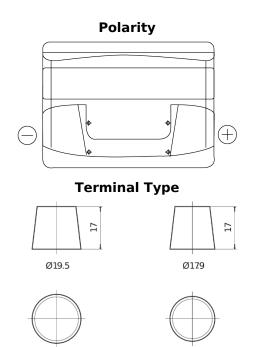

## **Technica TB500**

| Part number                    | TB500         |
|--------------------------------|---------------|
| Part Humber                    | 10300         |
| Technology                     | Flooded       |
| EAN/GTIN                       | 3661024054515 |
| Voltage                        | 12 V          |
| Capacity                       | 50 Ah         |
| CCA                            | 450 A         |
| Length                         | 207 mm        |
| Width                          | 175 mm        |
| Height                         | 190 mm        |
| Box size                       | L01           |
| Polarity                       | ETN 0         |
| Terminal Type                  | EN taper post |
| Hold Down                      | B13           |
| Weights (subject of variation) | 12.10 kg      |

## **Hold Down**

PositiveTerminal

NegativeTerminal

Design, features and specifications are subject to change without notice. We disclaim any representation or warranty, express or implied, concerning the data or recommendations, and in no event shall be liable for any loss or damage claimed to have arisen as a result. Some products may not be available in your local market.