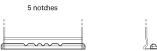

## **Technica TB500**

| Part number                    | TB500         |
|--------------------------------|---------------|
| Part Humber                    | 10300         |
| Technology                     | Flooded       |
| EAN/GTIN                       | 3661024054515 |
| Voltage                        | 12 V          |
| Capacity                       | 50 Ah         |
| CCA                            | 450 A         |
| Length                         | 207 mm        |
| Width                          | 175 mm        |
| Height                         | 190 mm        |
| Box size                       | L01           |
| Polarity                       | ETN 0         |
| Terminal Type                  | EN taper post |
| Hold Down                      | B13           |
| Weights (subject of variation) | 12.10 kg      |

## **Hold Down**

PositiveTerminal

NegativeTerminal

Design, features and specifications are subject to change without notice. We disclaim any representation or warranty, express or implied, concerning the data or recommendations, and in no event shall be liable for any loss or damage claimed to have arisen as a result. Some products may not be available in your local market.