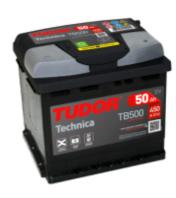

## **Technica TB500**

| Part number                    | TB500         |
|--------------------------------|---------------|
| Part Humber                    | 10300         |
| Technology                     | Flooded       |
| EAN/GTIN                       | 3661024054515 |
| Voltage                        | 12 V          |
| Capacity                       | 50 Ah         |
| CCA                            | 450 A         |
| Length                         | 207 mm        |
| Width                          | 175 mm        |
| Height                         | 190 mm        |
| Box size                       | L01           |
| Polarity                       | ETN 0         |
| Terminal Type                  | EN taper post |
| Hold Down                      | B13           |
| Weights (subject of variation) | 12.10 kg      |