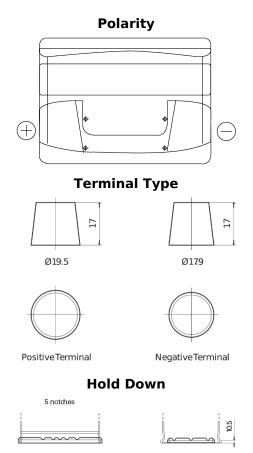

## **Technica TB501**

| Part number                    | TB501         |
|--------------------------------|---------------|
| Technology                     | Flooded       |
| EAN/GTIN                       | 3661024054522 |
| Voltage                        | 12 V          |
| Capacity                       | 50 Ah         |
| CCA                            | 450 A         |
| Length                         | 207 mm        |
| Width                          | 175 mm        |
| Height                         | 190 mm        |
| Box size                       | L01           |
| Polarity                       | ETN 1         |
| Terminal Type                  | EN taper post |
| Hold Down                      | B13           |
| Weights (subject of variation) | 12.20 kg      |