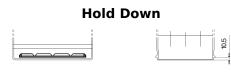

## **Technica TB504**

| Part number                    | TB504         |
|--------------------------------|---------------|
| Technology                     | Flooded       |
| EAN/GTIN                       | 3661024054409 |
| Voltage                        | 12 V          |
| Capacity                       | 50 Ah         |
| CCA                            | 360 A         |
| Length                         | 200 mm        |
| Width                          | 173 mm        |
| Height                         | 222 mm        |
| Box size                       | D20           |
| Polarity                       | ETN 0         |
| Terminal Type                  | EN taper post |
| Hold Down                      | Korean B1     |
| Weights (subject of variation) | 12.90 kg      |