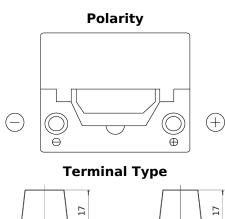

## **Technica TB504**

| Part number                    | TB504         |
|--------------------------------|---------------|
| Technology                     | Flooded       |
| EAN/GTIN                       | 3661024054409 |
| Voltage                        | 12 V          |
| Capacity                       | 50 Ah         |
| CCA                            | 360 A         |
| Length                         | 200 mm        |
| Width                          | 173 mm        |
| Height                         | 222 mm        |
| Box size                       | D20           |
| Polarity                       | ETN 0         |
| Terminal Type                  | EN taper post |
| Hold Down                      | Korean B1     |
| Weights (subject of variation) | 12.90 kg      |