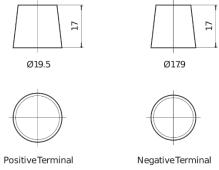

## **Technica TB504**

| Part number                    | TB504         |
|--------------------------------|---------------|
| Technology                     | Flooded       |
| EAN/GTIN                       | 3661024054409 |
| Voltage                        | 12 V          |
| Capacity                       | 50 Ah         |
| CCA                            | 360 A         |
| Length                         | 200 mm        |
| Width                          | 173 mm        |
| Height                         | 222 mm        |
| Box size                       | D20           |
| Polarity                       | ETN 0         |
| Terminal Type                  | EN taper post |
| Hold Down                      | Korean B1     |
| Weights (subject of variation) | 12.90 kg      |