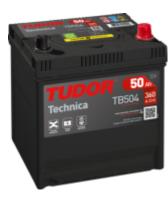

## **Technica TB504**

| Part number                    | TB504         |
|--------------------------------|---------------|
| Technology                     | Flooded       |
| EAN/GTIN                       | 3661024054409 |
| Voltage                        | 12 V          |
| Capacity                       | 50 Ah         |
| CCA                            | 360 A         |
| Length                         | 200 mm        |
| Width                          | 173 mm        |
| Height                         | 222 mm        |
| Box size                       | D20           |
| Polarity                       | ETN 0         |
| Terminal Type                  | EN taper post |
| Hold Down                      | Korean B1     |
| Weights (subject of variation) | 12.90 kg      |