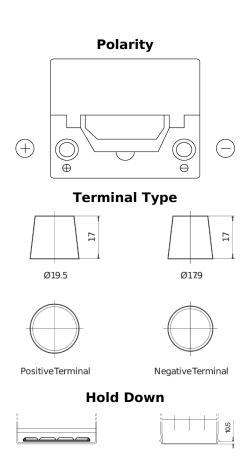

## **Technica TB505**

| Part number                    | TB505         |
|--------------------------------|---------------|
| Technology                     | Flooded       |
| EAN/GTIN                       | 3661024054393 |
| Voltage                        | 12 V          |
| Capacity                       | 50 Ah         |
| CCA                            | 360 A         |
| Length                         | 200 mm        |
| Width                          | 173 mm        |
| Height                         | 222 mm        |
| Box size                       | D20           |
| Polarity                       | ETN 1         |
| Terminal Type                  | EN taper post |
| Hold Down                      | Korean B1     |
| Weights (subject of variation) | 12.90 kg      |
|                                |               |