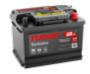

## **Technica TB602**

| Part number                    | TB602         |
|--------------------------------|---------------|
| Technology                     | Flooded       |
| EAN/GTIN                       | 3661024054638 |
| Voltage                        | 12 V          |
| Capacity                       | 60 Ah         |
| CCA                            | 540 A         |
| Length                         | 242 mm        |
| Width                          | 175 mm        |
| Height                         | 175 mm        |
| Box size                       | LB2           |
| Polarity                       | ETN 0         |
| Terminal Type                  | EN taper post |
| Hold Down                      | B13           |
| Weights (subject of variation) | 12.90 kg      |