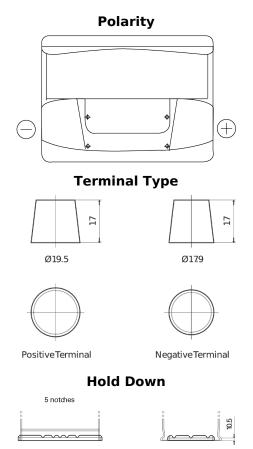

## **Technica TB602**

| Part number                    | TB602         |
|--------------------------------|---------------|
| Technology                     | Flooded       |
| EAN/GTIN                       | 3661024054638 |
| Voltage                        | 12 V          |
| Capacity                       | 60 Ah         |
| CCA                            | 540 A         |
| Length                         | 242 mm        |
| Width                          | 175 mm        |
| Height                         | 175 mm        |
| Box size                       | LB2           |
| Polarity                       | ETN 0         |
| Terminal Type                  | EN taper post |
| Hold Down                      | B13           |
| Weights (subject of variation) | 12.90 kg      |