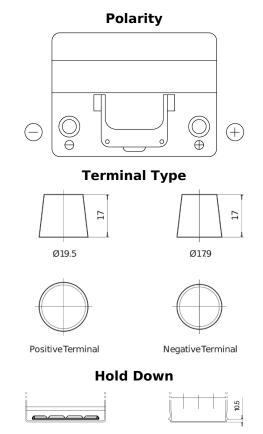

## **Technica TB604**

| Part number                    | TB604         |
|--------------------------------|---------------|
| Technology                     | Flooded       |
| EAN/GTIN                       | 3661024054416 |
| Voltage                        | 12 V          |
| Capacity                       | 60 Ah         |
| CCA                            | 480 A         |
| Length                         | 230 mm        |
| Width                          | 173 mm        |
| Height                         | 222 mm        |
| Box size                       | D23           |
| Polarity                       | ETN 0         |
| Terminal Type                  | EN taper post |
| Hold Down                      | Korean B1     |
| Weights (subject of variation) | 14.60 kg      |