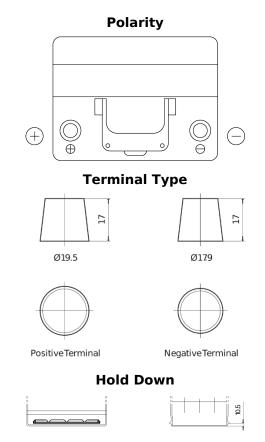

## **Technica TB605**

| Part number                    | TB605         |
|--------------------------------|---------------|
| Technology                     | Flooded       |
| EAN/GTIN                       | 3661024054423 |
| Voltage                        | 12 V          |
| Capacity                       | 60 Ah         |
| CCA                            | 480 A         |
| Length                         | 230 mm        |
| Width                          | 173 mm        |
| Height                         | 222 mm        |
| Box size                       | D23           |
| Polarity                       | ETN 1         |
| Terminal Type                  | EN taper post |
| Hold Down                      | Korean B1     |
| Weights (subject of variation) | 14.60 kg      |