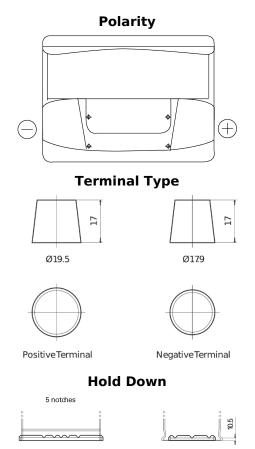

## **Technica TB620**

| Part number                    | TB620         |
|--------------------------------|---------------|
| Technology                     | Flooded       |
| EAN/GTIN                       | 3661024054539 |
| Voltage                        | 12 V          |
| Capacity                       | 62 Ah         |
| CCA                            | 540 A         |
| Length                         | 242 mm        |
| Width                          | 175 mm        |
| Height                         | 190 mm        |
| Box size                       | L02           |
| Polarity                       | ETN 0         |
| Terminal Type                  | EN taper post |
| Hold Down                      | B13           |
| Weights (subject of variation) | 13.90 kg      |