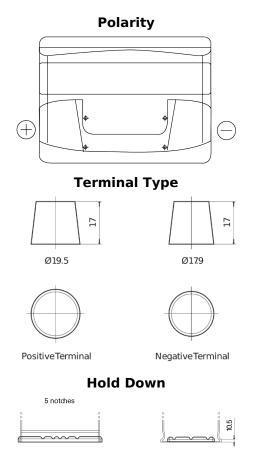

## **Technica TB621**

| Part number                    | TB621         |
|--------------------------------|---------------|
| Technology                     | Flooded       |
| EAN/GTIN                       | 3661024054546 |
| Voltage                        | 12 V          |
| Capacity                       | 62 Ah         |
| CCA                            | 540 A         |
| Length                         | 242 mm        |
| Width                          | 175 mm        |
| Height                         | 190 mm        |
| Box size                       | L02           |
| Polarity                       | ETN 1         |
| Terminal Type                  | EN taper post |
| Hold Down                      | B13           |
| Weights (subject of variation) | 14.40 kg      |