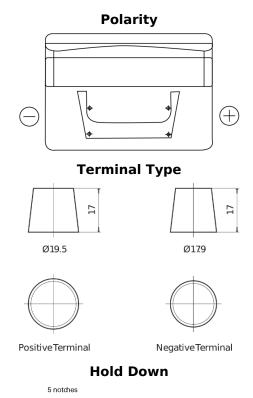

## **Standard CC542**

| Part number                    | CC542         |
|--------------------------------|---------------|
| Technology                     | Flooded       |
| EAN/GTIN                       | 3661024014854 |
| Voltage                        | 12 V          |
| Capacity                       | 54.0 Ah       |
| CCA                            | 500 A         |
| Length                         | 242 mm        |
| Width                          | 175 mm        |
| Height                         | 175 mm        |
| Box size                       | LB2           |
| Polarity                       | ETN 0         |
| Terminal Type                  | EN taper post |
| Hold Down                      | B13           |
| Weights (subject of variation) | 12.90 kg      |