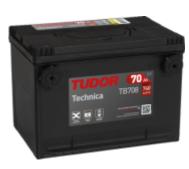

## **Technica TB708**

| Part number                    | TB708           |
|--------------------------------|-----------------|
| Technology                     | Flooded         |
| EAN/GTIN                       | 3661024057165   |
| Voltage                        | 12 V            |
| Capacity                       | 70 Ah           |
| CCA                            | 740 A           |
| Length                         | 260 mm          |
| Width                          | 180 mm          |
| Height                         | 186 mm          |
| Box size                       | G78             |
| Polarity                       | ETN 1           |
| Terminal Type                  | SAE S 3/8" side |
|                                | Terminal        |
| Hold Down                      | B7              |
| Weights (subject of variation) | 16.70 kg        |