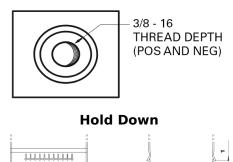

## **Technica TB708**

| Part number                    | TB708           |
|--------------------------------|-----------------|
| Technology                     | Flooded         |
| EAN/GTIN                       | 3661024057165   |
| Voltage                        | 12 V            |
| Capacity                       | 70 Ah           |
| CCA                            | 740 A           |
| Length                         | 260 mm          |
| Width                          | 180 mm          |
| Height                         | 186 mm          |
| Box size                       | G78             |
| Polarity                       | ETN 1           |
| Terminal Type                  | SAE S 3/8" side |
|                                | Terminal        |
| Hold Down                      | B7              |
| Weights (subject of variation) | 16.70 kg        |

## **Terminal Type**

Design, features and specifications are subject to change without notice. We disclaim any representation or warranty, express or implied, concerning the data or recommendations, and in no event shall be liable for any loss or damage claimed to have arisen as a result. Some products may not be available in your local market.