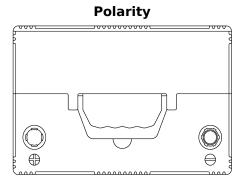

## **Technica TB708**

| Part number                    | TB708           |
|--------------------------------|-----------------|
| Technology                     | Flooded         |
| EAN/GTIN                       | 3661024057165   |
| Voltage                        | 12 V            |
| Capacity                       | 70 Ah           |
| CCA                            | 740 A           |
| Length                         | 260 mm          |
| Width                          | 180 mm          |
| Height                         | 186 mm          |
| Box size                       | G78             |
| Polarity                       | ETN 1           |
| Terminal Type                  | SAE S 3/8" side |
|                                | Terminal        |
| Hold Down                      | B7              |
| Weights (subject of variation) | 16.70 kg        |