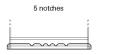

## **Technica TB712**

| Part number                    | TB712         |
|--------------------------------|---------------|
| Technology                     | Flooded       |
| EAN/GTIN                       | 3661024054645 |
| Voltage                        | 12 V          |
| Capacity                       | 71 Ah         |
| CCA                            | 670 A         |
| Length                         | 278 mm        |
| Width                          | 175 mm        |
| Height                         | 175 mm        |
| Box size                       | LB3           |
| Polarity                       | ETN 0         |
| Terminal Type                  | EN taper post |
| Hold Down                      | B13           |
| Weights (subject of variation) | 15.30 kg      |

## **Hold Down**

Design, features and specifications are subject to change without notice. We disclaim any representation or warranty, express or implied, concerning the data or recommendations, and in no event shall be liable for any loss or damage claimed to have arisen as a result. Some products may not be available in your local market.