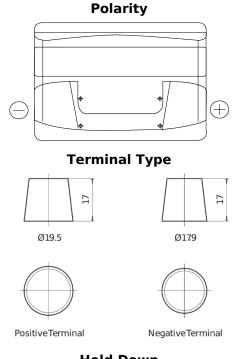

## **Technica TB712**

| Part number                    | TB712         |
|--------------------------------|---------------|
| Technology                     | Flooded       |
| EAN/GTIN                       | 3661024054645 |
| Voltage                        | 12 V          |
| Capacity                       | 71 Ah         |
| CCA                            | 670 A         |
| Length                         | 278 mm        |
| Width                          | 175 mm        |
| Height                         | 175 mm        |
| Box size                       | LB3           |
| Polarity                       | ETN 0         |
| Terminal Type                  | EN taper post |
| Hold Down                      | B13           |
| Weights (subject of variation) | 15.30 kg      |