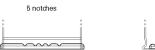

## **Technica TB741**

| Part number                    | TB741         |
|--------------------------------|---------------|
| Technology                     | Flooded       |
| EAN/GTIN                       | 3661024054560 |
| Voltage                        | 12 V          |
| Capacity                       | 74 Ah         |
| CCA                            | 680 A         |
| Length                         | 278 mm        |
| Width                          | 175 mm        |
| Height                         | 190 mm        |
| Box size                       | L03           |
| Polarity                       | ETN 1         |
| Terminal Type                  | EN taper post |
| Hold Down                      | B13           |
| Weights (subject of variation) | 16.60 kg      |

## **Hold Down**

Design, features and specifications are subject to change without notice. We disclaim any representation or warranty, express or implied, concerning the data or recommendations, and in no event shall be liable for any loss or damage claimed to have arisen as a result. Some products may not be available in your local market.