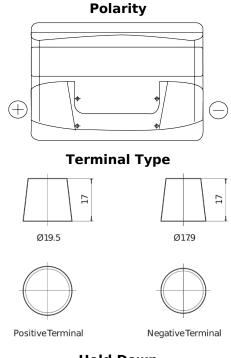

## **Technica TB741**

| Part number                    | TB741         |
|--------------------------------|---------------|
| Technology                     | Flooded       |
| EAN/GTIN                       | 3661024054560 |
| Voltage                        | 12 V          |
| Capacity                       | 74 Ah         |
| CCA                            | 680 A         |
| Length                         | 278 mm        |
| Width                          | 175 mm        |
| Height                         | 190 mm        |
| Box size                       | L03           |
| Polarity                       | ETN 1         |
| Terminal Type                  | EN taper post |
| Hold Down                      | B13           |
| Weights (subject of variation) | 16.60 kg      |