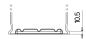

## **Technica TB741**

| Part number                    | TB741         |
|--------------------------------|---------------|
| Technology                     | Flooded       |
| EAN/GTIN                       | 3661024054560 |
| Voltage                        | 12 V          |
| Capacity                       | 74 Ah         |
| CCA                            | 680 A         |
| Length                         | 278 mm        |
| Width                          | 175 mm        |
| Height                         | 190 mm        |
| Box size                       | L03           |
| Polarity                       | ETN 1         |
| Terminal Type                  | EN taper post |
| Hold Down                      | B13           |
| Weights (subject of variation) | 16.60 kg      |

## **Hold Down**

Design, features and specifications are subject to change without notice. We disclaim any representation or warranty, express or implied, concerning the data or recommendations, and in no event shall be liable for any loss or damage claimed to have arisen as a result. Some products may not be available in your local market.