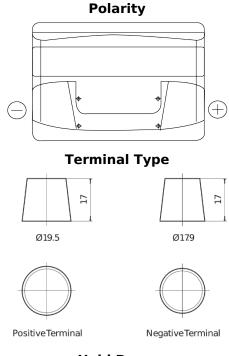

## **Technica TB800**

| Part number                    | TB800         |
|--------------------------------|---------------|
| Technology                     | Flooded       |
| EAN/GTIN                       | 3661024056465 |
| Voltage                        | 12 V          |
| Capacity                       | 80 Ah         |
| CCA                            | 640 A         |
| Length                         | 315 mm        |
| Width                          | 175 mm        |
| Height                         | 190 mm        |
| Box size                       | L04           |
| Polarity                       | ETN 0         |
| Terminal Type                  | EN taper post |
| Hold Down                      | B13           |
| Weights (subject of variation) | 19.00 kg      |

## **Hold Down**

Design, features and specifications are subject to change without notice. We disclaim any representation or warranty, express or implied, concerning the data or recommendations, and in no event shall be liable for any loss or damage claimed to have arisen as a result. Some products may not be available in your local market.