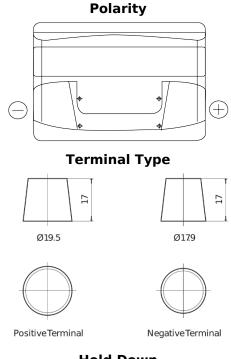

## **Technica TB802**

| Part number                    | TB802         |
|--------------------------------|---------------|
| Technology                     | Flooded       |
| EAN/GTIN                       | 3661024054652 |
| Voltage                        | 12 V          |
| Capacity                       | 80 Ah         |
| CCA                            | 700 A         |
| Length                         | 315 mm        |
| Width                          | 175 mm        |
| Height                         | 175 mm        |
| Box size                       | LB4           |
| Polarity                       | ETN 0         |
| Terminal Type                  | EN taper post |
| Hold Down                      | B13           |
| Weights (subject of variation) | 17.80 kg      |