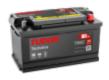

## **Technica TB802**

| Part number                    | TB802         |
|--------------------------------|---------------|
| Technology                     | Flooded       |
| EAN/GTIN                       | 3661024054652 |
| Voltage                        | 12 V          |
| Capacity                       | 80 Ah         |
| CCA                            | 700 A         |
| Length                         | 315 mm        |
| Width                          | 175 mm        |
| Height                         | 175 mm        |
| Box size                       | LB4           |
| Polarity                       | ETN 0         |
| Terminal Type                  | EN taper post |
| Hold Down                      | B13           |
| Weights (subject of variation) | 17.80 kg      |