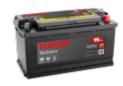

## **Technica TB950**

| Part number                    | TB950         |
|--------------------------------|---------------|
| Technology                     | Flooded       |
| EAN/GTIN                       | 3661024054584 |
| Voltage                        | 12 V          |
| Capacity                       | 95 Ah         |
| CCA                            | 800 A         |
| Length                         | 353 mm        |
| Width                          | 175 mm        |
| Height                         | 190 mm        |
| Box size                       | L05           |
| Polarity                       | ETN 0         |
| Terminal Type                  | EN taper post |
| Hold Down                      | B13           |
| Weights (subject of variation) | 21.60 kg      |