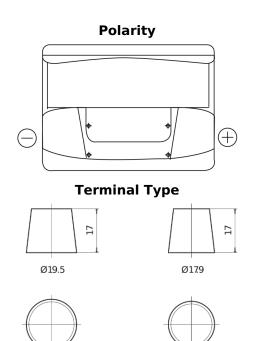

## **Standard CC550**

| Part number                    | CC550         |
|--------------------------------|---------------|
| Technology                     | Flooded       |
| EAN/GTIN                       | 3661024014809 |
| Voltage                        | 12 V          |
| Capacity                       | 55.0 Ah       |
| CCA                            | 460 A         |
| Length                         | 242 mm        |
| Width                          | 175 mm        |
| Height                         | 190 mm        |
| Box size                       | L02           |
| Polarity                       | ETN 0         |
| Terminal Type                  | EN taper post |
| Hold Down                      | B13           |
| Weights (subject of variation) | 13.50 kg      |

## **Hold Down**

PositiveTerminal

NegativeTerminal

Design, features and specifications are subject to change without notice. We disclaim any representation or warranty, express or implied, concerning the data or recommendations, and in no event shall be liable for any loss or damage claimed to have arisen as a result. Some products may not be available in your local market.