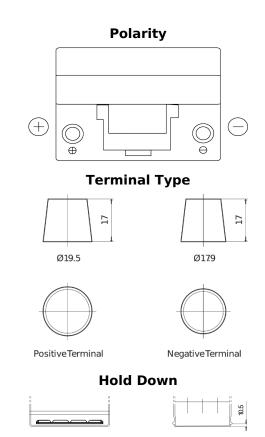

## **Technica TB955**

| Part number                    | TB955         |
|--------------------------------|---------------|
| Technology                     | Flooded       |
| EAN/GTIN                       | 3661024054461 |
| Voltage                        | 12 V          |
| Capacity                       | 95 Ah         |
| CCA                            | 760 A         |
| Length                         | 306 mm        |
| Width                          | 173 mm        |
| Height                         | 222 mm        |
| Box size                       | D31           |
| Polarity                       | ETN 1         |
| Terminal Type                  | EN taper post |
| Hold Down                      | Korean B1     |
| Weights (subject of variation) | 20.60 kg      |