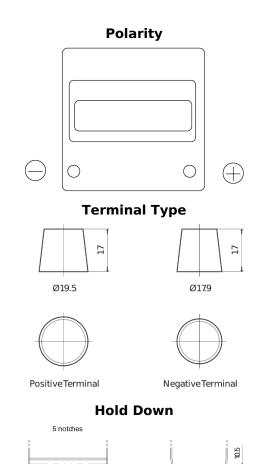

## **Standard TC400**

| Part number                    | TC400         |
|--------------------------------|---------------|
| Technology                     | Flooded       |
| EAN/GTIN                       | 3661024054775 |
| Voltage                        | 12 V          |
| Capacity                       | 40 Ah         |
| CCA                            | 320 A         |
| Length                         | 175 mm        |
| Width                          | 175 mm        |
| Height                         | 190 mm        |
| Box size                       | L00           |
| Polarity                       | ETN 0         |
| Terminal Type                  | EN taper post |
| Hold Down                      | B13           |
| Weights (subject of variation) | 10.40 kg      |
|                                |               |