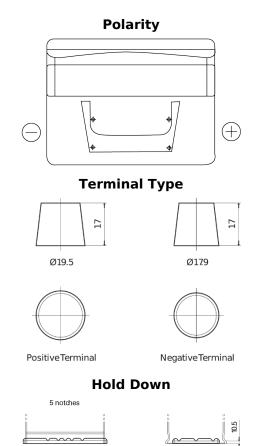

## **Standard TC412**

| Part number                    | TC412         |
|--------------------------------|---------------|
| Technology                     | Flooded       |
| EAN/GTIN                       | 3661024054843 |
| Voltage                        | 12 V          |
| Capacity                       | 41 Ah         |
| CCA                            | 370 A         |
| Length                         | 207 mm        |
| Width                          | 175 mm        |
| Height                         | 175 mm        |
| Box size                       | LB1           |
| Polarity                       | ETN 0         |
| Terminal Type                  | EN taper post |
| Hold Down                      | B13           |
| Weights (subject of variation) | 10.60 kg      |