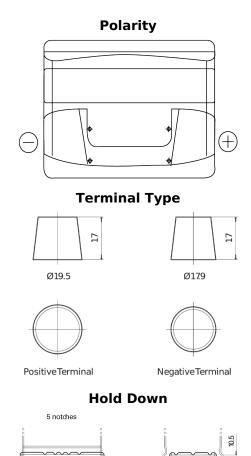

## Standard TC440

| Part number                    | TC440         |
|--------------------------------|---------------|
| Technology                     | Flooded       |
| EAN/GTIN                       | 3661024054782 |
| Voltage                        | 12 V          |
| Capacity                       | 44 Ah         |
| CCA                            | 360 A         |
| Length                         | 207 mm        |
| Width                          | 175 mm        |
| Height                         | 190 mm        |
| Box size                       | L01           |
| Polarity                       | ETN 0         |
| Terminal Type                  | EN taper post |
| Hold Down                      | B13           |
| Weights (subject of variation) | 11.00 kg      |