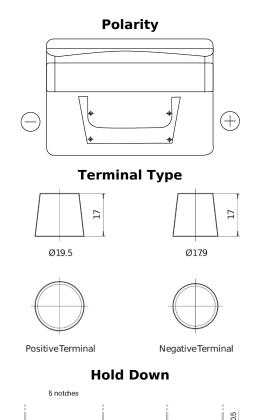

## Standard TC542

| Part number                    | TC542         |
|--------------------------------|---------------|
| Technology                     | Flooded       |
| EAN/GTIN                       | 3661024054850 |
| Voltage                        | 12 V          |
| Capacity                       | 54 Ah         |
| CCA                            | 500 A         |
| Length                         | 242 mm        |
| Width                          | 175 mm        |
| Height                         | 175 mm        |
| Box size                       | LB2           |
| Polarity                       | ETN 0         |
| Terminal Type                  | EN taper post |
| Hold Down                      | B13           |
| Weights (subject of variation) | 12.90 kg      |