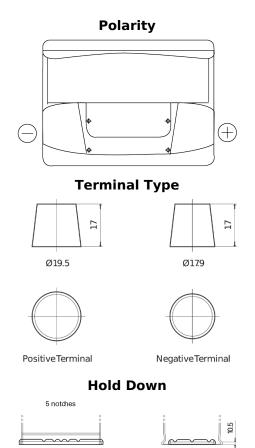

## Standard TC550

| Part number                    | TC550         |
|--------------------------------|---------------|
| Technology                     | Flooded       |
| EAN/GTIN                       | 3661024054805 |
| Voltage                        | 12 V          |
| Capacity                       | 55 Ah         |
| CCA                            | 460 A         |
| Length                         | 242 mm        |
| Width                          | 175 mm        |
| Height                         | 190 mm        |
| Box size                       | L02           |
| Polarity                       | ETN 0         |
| Terminal Type                  | EN taper post |
| Hold Down                      | B13           |
| Weights (subject of variation) | 13.30 kg      |