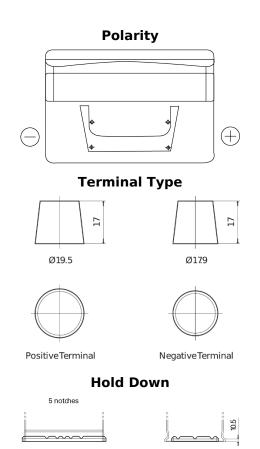

## Standard TC652

| Part number                    | TC652         |
|--------------------------------|---------------|
| Technology                     | Flooded       |
| EAN/GTIN                       | 3661024054867 |
| Voltage                        | 12 V          |
| Capacity                       | 65 Ah         |
| CCA                            | 540 A         |
| Length                         | 278 mm        |
| Width                          | 175 mm        |
| Height                         | 175 mm        |
| Box size                       | LB3           |
| Polarity                       | ETN 0         |
| Terminal Type                  | EN taper post |
| Hold Down                      | B13           |
| Weights (subject of variation) | 14.50 kg      |
|                                |               |