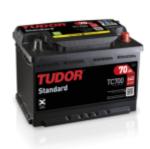

## Standard TC700

| Part number                    | TC700         |
|--------------------------------|---------------|
| Technology                     | Flooded       |
| EAN/GTIN                       | 3661024054829 |
| Voltage                        | 12 V          |
| Capacity                       | 70 Ah         |
| CCA                            | 640 A         |
| Length                         | 278 mm        |
| Width                          | 175 mm        |
| Height                         | 190 mm        |
| Box size                       | L03           |
| Polarity                       | ETN 0         |
| Terminal Type                  | EN taper post |
| Hold Down                      | B13           |
| Weights (subject of variation) | 16.00 kg      |