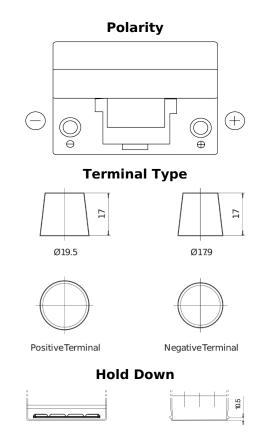

## **Standard TC904**

| Part number                    | TC904         |
|--------------------------------|---------------|
| Technology                     | Flooded       |
| EAN/GTIN                       | 3661024054751 |
| Voltage                        | 12 V          |
| Capacity                       | 90 Ah         |
| CCA                            | 680 A         |
| Length                         | 306 mm        |
| Width                          | 173 mm        |
| Height                         | 222 mm        |
| Box size                       | D31           |
| Polarity                       | ETN 0         |
| Terminal Type                  | EN taper post |
| Hold Down                      | Korean B1     |
| Weights (subject of variation) | 19.90 kg      |