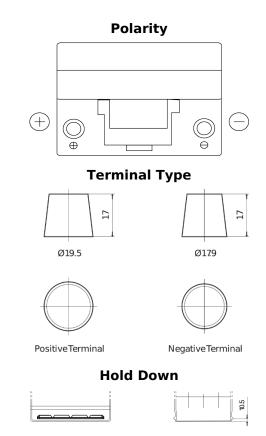

## **Standard TC905**

| Part number                    | TC905         |
|--------------------------------|---------------|
| Technology                     | Flooded       |
| EAN/GTIN                       | 3661024054768 |
| Voltage                        | 12 V          |
| Capacity                       | 90 Ah         |
| CCA                            | 680 A         |
| Length                         | 306 mm        |
| Width                          | 173 mm        |
| Height                         | 222 mm        |
| Box size                       | D31           |
| Polarity                       | ETN 1         |
| Terminal Type                  | EN taper post |
| Hold Down                      | Korean B1     |
| Weights (subject of variation) | 19.90 kg      |