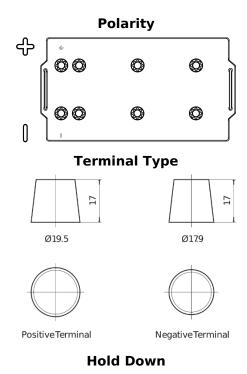

## **Endurance+PRO Gel TD2103**

| Part number                    | TD2103        |
|--------------------------------|---------------|
| Technology                     | GEL           |
| EAN/GTIN                       | 3661024057103 |
| Voltage                        | 12 V          |
| Capacity                       | 210 Ah        |
| CCA                            | 1030 A        |
| Length                         | 518 mm        |
| Width                          | 274 mm        |
| Height                         | 240 mm        |
| Box size                       | D06           |
| Polarity                       | ETN 3         |
| Terminal Type                  | EN taper post |
| Hold Down                      | В0            |
| Weights (subject of variation) | 63.50 kg      |