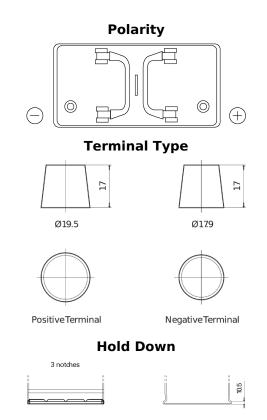

## PowerPRO TF1202

| Part number                    | TF1202        |
|--------------------------------|---------------|
| Technology                     | Flooded       |
| EAN/GTIN                       | 3661024055277 |
| Voltage                        | 12 V          |
| Capacity                       | 120 Ah        |
| CCA                            | 870 A         |
| Length                         | 349 mm        |
| Width                          | 175 mm        |
| Height                         | 235 mm        |
| Box size                       | D02           |
| Polarity                       | ETN 0         |
| Terminal Type                  | EN taper post |
| Hold Down                      | B1            |
| Weights (subject of variation) | 27.50 kg      |