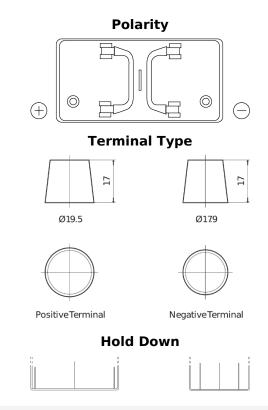

## PowerPRO TF1251

| Part number                    | TF1251        |
|--------------------------------|---------------|
| Technology                     | Flooded       |
| EAN/GTIN                       | 3661024057684 |
| Voltage                        | 12 V          |
| Capacity                       | 125 Ah        |
| CCA                            | 850 A         |
| Length                         | 349 mm        |
| Width                          | 175 mm        |
| Height                         | 285 mm        |
| Box size                       | D03           |
| Polarity                       | ETN 1         |
| Terminal Type                  | EN taper post |
| Hold Down                      | В0            |
| Weights (subject of variation) | 31.00 kg      |