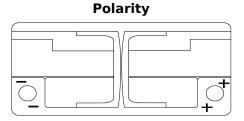

## **AGM TK1060**

| Part number                    | TK1060        |
|--------------------------------|---------------|
| Technology                     | AGM           |
| EAN/GTIN                       | 3661024057660 |
| Voltage                        | 12 V          |
| Capacity                       | 106 Ah        |
| CCA                            | 950 A         |
| Length                         | 392 mm        |
| Width                          | 175 mm        |
| Height                         | 190 mm        |
| Box size                       | L06           |
| Polarity                       | ETN 0         |
| Terminal Type                  | EN taper post |
| Hold Down                      | B13           |
| Weights (subject of variation) | 29.00 kg      |
|                                |               |