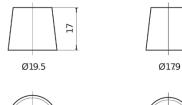

|
|--------------------------------|---------------|
| Technology                     | AGM           |
| EAN/GTIN                       | 3661024057660 |
| Voltage                        | 12 V          |
| Capacity                       | 106 Ah        |
| CCA                            | 950 A         |
| Length                         | 392 mm        |
| Width                          | 175 mm        |
| Height                         | 190 mm        |
| Box size                       | L06           |
| Polarity                       | ETN 0         |
| Terminal Type                  | EN taper post |
| Hold Down                      | B13           |
| Weights (subject of variation) | 29.00 kg      |
|                                |               |



## **Terminal Type**





## **Hold Down**





Design, features and specifications are subject to change without notice. We disclaim any representation or warranty, express or implied, concerning the data or recommendations, and in no event shall be liable for any loss or damage claimed to have arisen as a result. Some products may not be available in your local market.