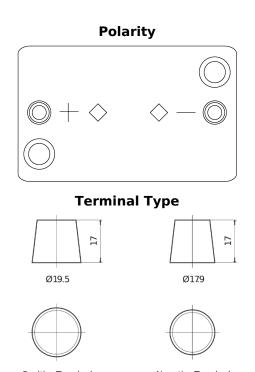

## **AGM TK508**

| Part number                    | TK508         |
|--------------------------------|---------------|
| Technology                     | AGM           |
| EAN/GTIN                       | 3661024056595 |
| Voltage                        | 12 V          |
| Capacity                       | 50 Ah         |
| CCA                            | 800 A         |
| Length                         | 260 mm        |
| Width                          | 173 mm        |
| Height                         | 206 mm        |
| Box size                       | G34           |
| Polarity                       | ETN 9         |
| Terminal Type                  | EN taper post |
| Hold Down                      | В7            |
| Weights (subject of variation) | 17.50 kg      |