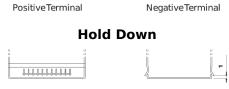

## **AGM TK508**

| Part number                    | TK508         |
|--------------------------------|---------------|
| Technology                     | AGM           |
| EAN/GTIN                       | 3661024056595 |
| Voltage                        | 12 V          |
| Capacity                       | 50 Ah         |
| CCA                            | 800 A         |
| Length                         | 260 mm        |
| Width                          | 173 mm        |
| Height                         | 206 mm        |
| Box size                       | G34           |
| Polarity                       | ETN 9         |
| Terminal Type                  | EN taper post |
| Hold Down                      | В7            |
| Weights (subject of variation) | 17.50 kg      |